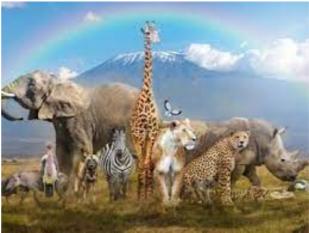

### What do animals <u>need</u> to survive?

What do animals <u>need</u> to survive?

All animals need , , and and to survive. If those don't have all of these things, they won't survive.

Why do you need food? Why do you need water? I