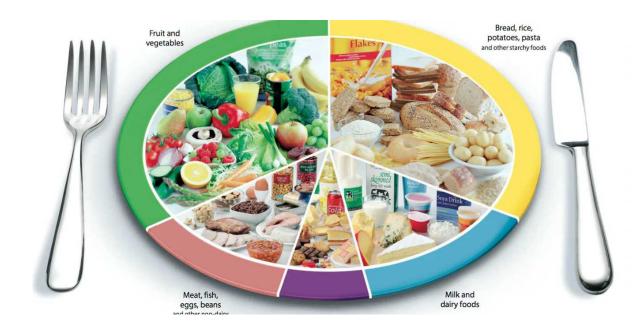

#### A balanced diet

A balanced diet is very important to a helathy life. It provided us with the nutrients to grow, have energy and think well.

It include all five of the food groups. Do you know what they are?

Carbohydrates, proteins, fruit and vegtables, dairy, and some fats and sugars.

### A balanced diet