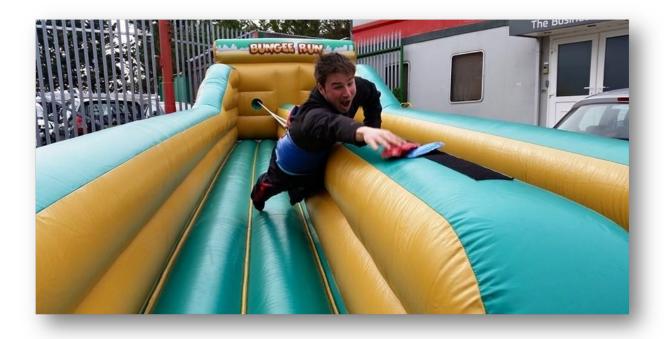

## PSHE Year 6 Changing Me

Look at this picture of an inflatable bungee run, talk to your partner and suggest ways in which the bungee run is a symbol of you starting secondary school. What could the bungee run mean?

Perhaps the picture of this inflatable bungee run may symbolise how some of you might feel about starting secondary school: you are looking forward to it but maybe you feel like you are being held back by some fears or concerns just like the bungee cord around the boy's waist. https://www.youtube.com/watch?v=A--IqF18DSs