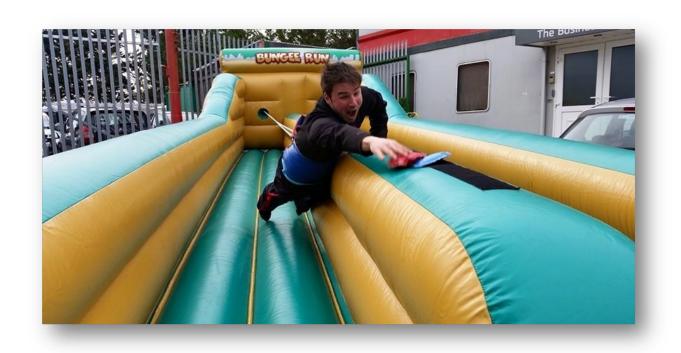

## PSHE Year 6 Changing Me

Look at this picture of an inflatable bungee run, talk to your partner and suggest ways in which the bungee run is a symbol of you starting secondary school. What could the bungee run mean?

Perhaps the picture of this inflatable bungee run may symbolise how some of you might feel about starting secondary school: you are looking forward to it but maybe you feel like you are being held back by some fears or concerns just like the bungee cord around the boy's waist. https://www.youtube.com/watch?v=A--IqF18DSs