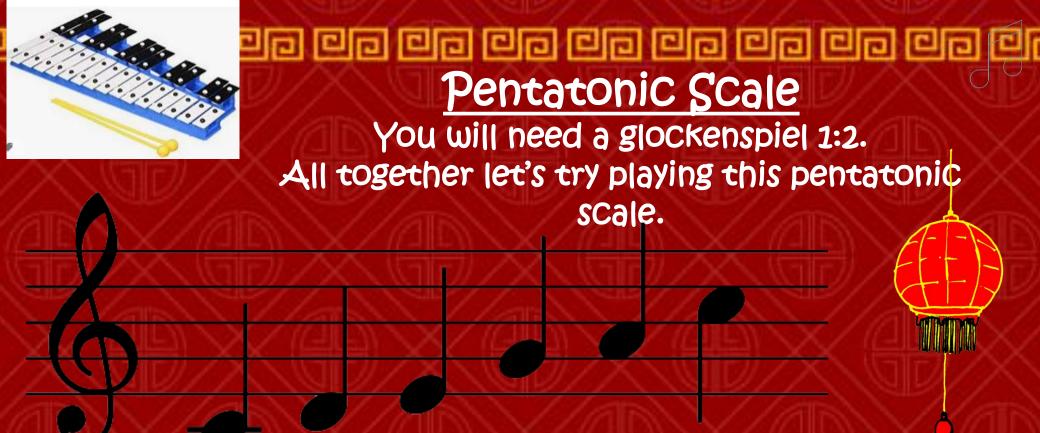

## What is a pentatonic scale?

A pentatonic scale, is a scale with 5 notes in each octave.

# 6 Jo eo eo

https://mymusiconline.co.uk/glockenspiel

00 00 00 00 00 00 00 00