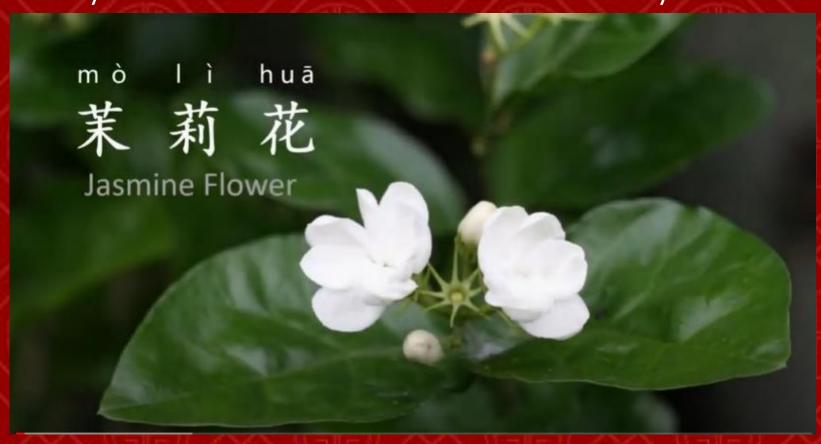

#### The Pentatonic scale- Jasmine Flower

Listen very carefully to this piece of music- what can you hear? What instruments can you identify'?

Jo eo e