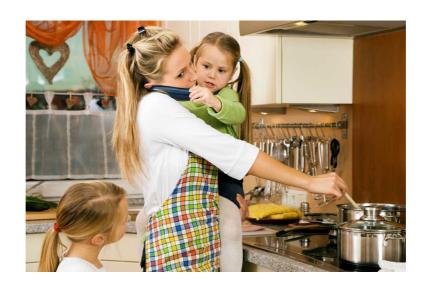

Very calm

Very tense

1

Very calm

Very tense

1

| Very calm | Very tense |
|-----------|------------|
| 1         | 10         |

On your table, work as a group to order your pictures from most calm to least calm.