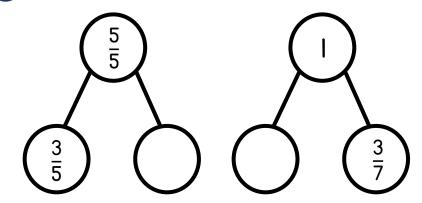

One 5 eighth

Complete the part-whole models.

Complete the number lines.

I mark

| 5 | Tim has 16 gr<br>He gives $\frac{1}{8}$ of<br>How many gr | the grape  | Sam?       |
|---|-----------------------------------------------------------|------------|------------|
| 6 | Shade $\frac{3}{4}$ of e                                  | ach shape. | <br>grapes |
|   |                                                           |            |            |
|   |                                                           |            |            |
|   |                                                           |            |            |
|   |                                                           |            |            |