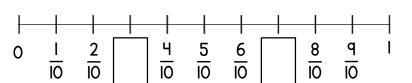

One 5 eighth

Complete the part-whole models.

Complete the number lines.

I mark

| 5 | Tim has 16 gr<br>He gives $\frac{1}{8}$ of<br>How many gr | the grape  | Sam?       |
|---|-----------------------------------------------------------|------------|------------|
| 6 | Shade $\frac{3}{4}$ of e                                  | ach shape. | <br>grapes |
|   |                                                           |            |            |
|   |                                                           |            |            |
|   |                                                           |            |            |
|   |                                                           |            |            |