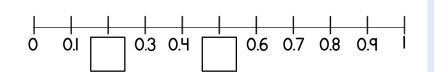

One 5 eighth

Complete the part-whole models.

Complete the number lines.

I mark

| 5 | Tim has 16 gr<br>He gives $\frac{1}{8}$ of<br>How many gr | the grape  | Sam?       |
|---|-----------------------------------------------------------|------------|------------|
| 6 | Shade $\frac{3}{4}$ of e                                  | ach shape. | <br>grapes |
|   |                                                           |            |            |
|   |                                                           |            |            |
|   |                                                           |            |            |
|   |                                                           |            |            |