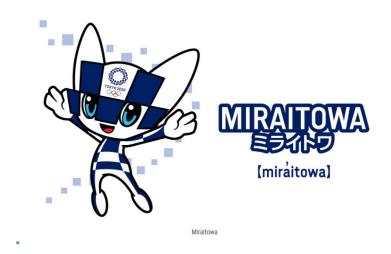

## Olympic Mascot Miraitowa

Follow the link to find out Miraitowa's story and meaning.

The first official Olympic mascot was at the 1972 Munich Olympic Games.

It was Waldi the dachshund.

There has been an Olympic mascot for the Olympics, Paralympics and Winter Olympics ever since.