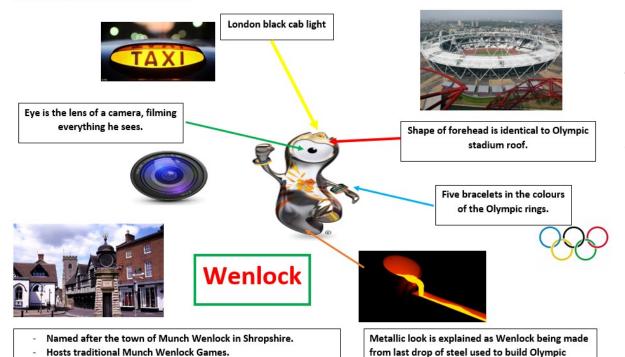

#### What is London 2012's Olympic mascot all about?

- Pierre De Coubertin's source of inspiration for modern Olympics.

stadium in London.

Use the model here for the 2012 mascot to create, describe and explain your Emmaville mascot.