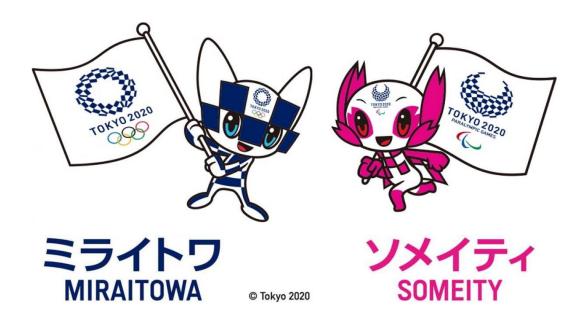

These two characters are the Olympic and Paralympic mascots for Tokyo 2020. They are called Miraitowa and Someity.