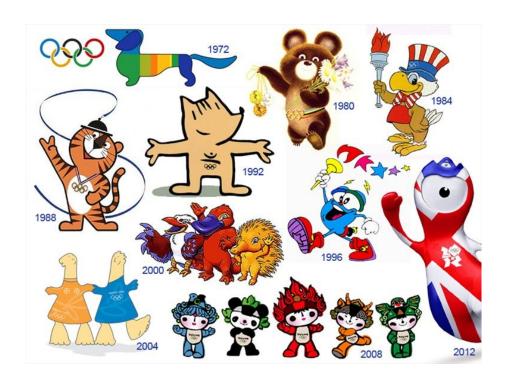

Which ones on the following page do you like and why?

Every mascot has a story and a meaning to it.

Follow the link to find out more about each of the different Olympic mascots.

# Task: To research Olympic mascots

Use the website to gather information about the mascots for the last four Olympics. Record it in the sheet provided.