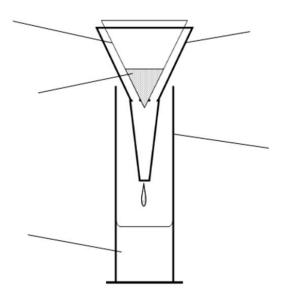

• Fill in the labels using the words in the box

| filter paper | funnel       | soil (residue)      | clear water (filtrate)             | measuring cylinder                                        |
|--------------|--------------|---------------------|------------------------------------|-----------------------------------------------------------|
|              |              | ` ,                 | •                                  | <i>J</i> ,                                                |
|              | filter paper | filter paper funnel | filter paper funnel soil (residue) | filter paper funnel soil (residue) clear water (filtrate) |

Fill in the labels using the words in the box

| filter paper | funnel | soil (residue) | clear water (filtrate) | measuring        |      |
|--------------|--------|----------------|------------------------|------------------|------|
|              | ,      |                | 0.00 (, 0,             | 11,100.001 11.19 | - 11 |