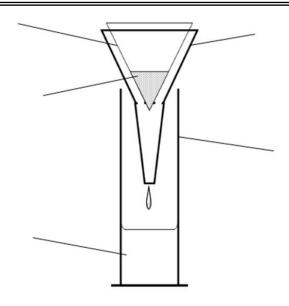

• Fill in the labels using the words in the box

| filter paper | funnel       | soil (residue)      | clear water (filtrate)             | measuring cylinder                                        |
|--------------|--------------|---------------------|------------------------------------|-----------------------------------------------------------|
|              |              | ` ,                 | •                                  | <i>J</i> ,                                                |
|              | filter paper | filter paper funnel | filter paper funnel soil (residue) | filter paper funnel soil (residue) clear water (filtrate) |

Fill in the labels using the words in the box

| filter paper | funnel | soil (residue) | clear water (filtrate) | measuring        |      |
|--------------|--------|----------------|------------------------|------------------|------|
|              | ,      |                | 0.00 (, 0,             | 11,100.001 11.19 | - 11 |