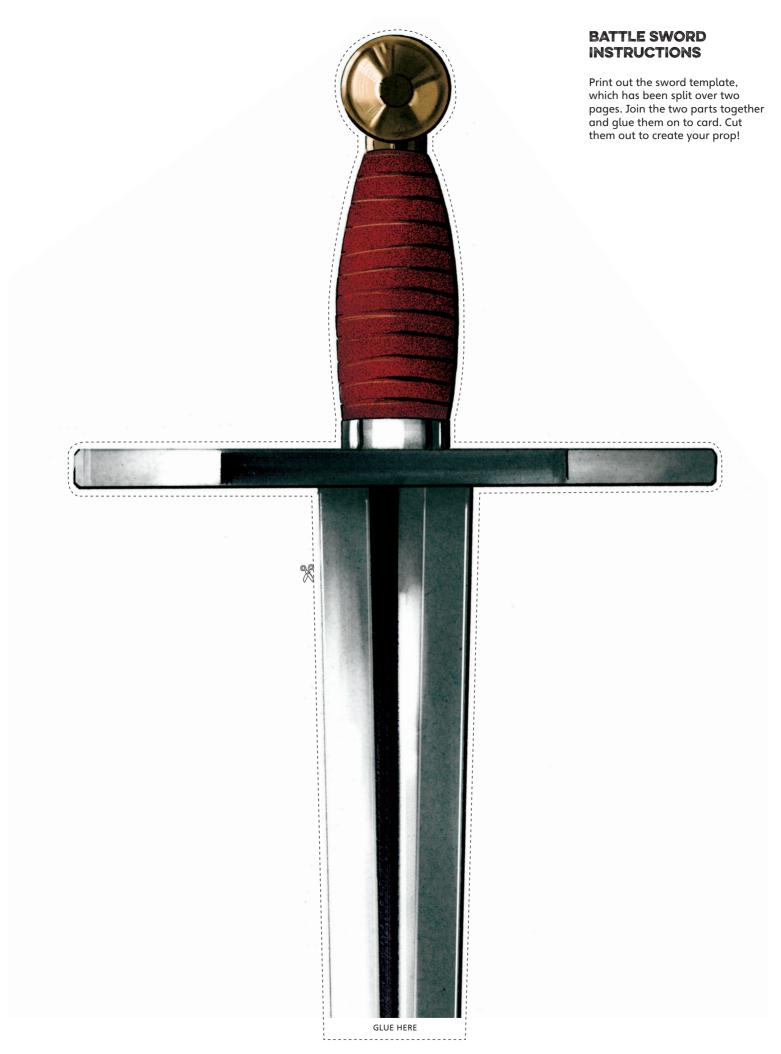

### BATTLE SWORD INSTRUCTIONS

Print out the sword template, which has been split over two pages. Join the two parts together and glue them on to card. Cut them out to create your prop!