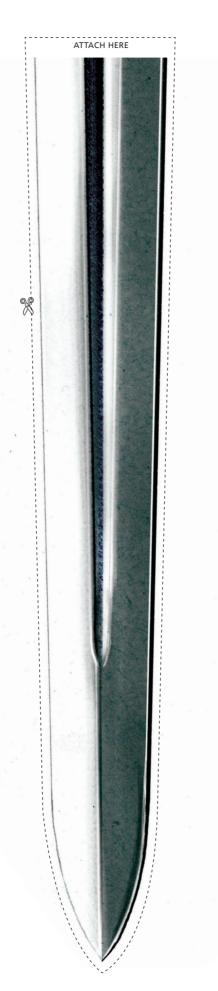

### BATTLE SWORD INSTRUCTIONS

Print out the sword template, which has been split over two pages. Join the two parts together and glue them on to card. Cut them out to create your prop!